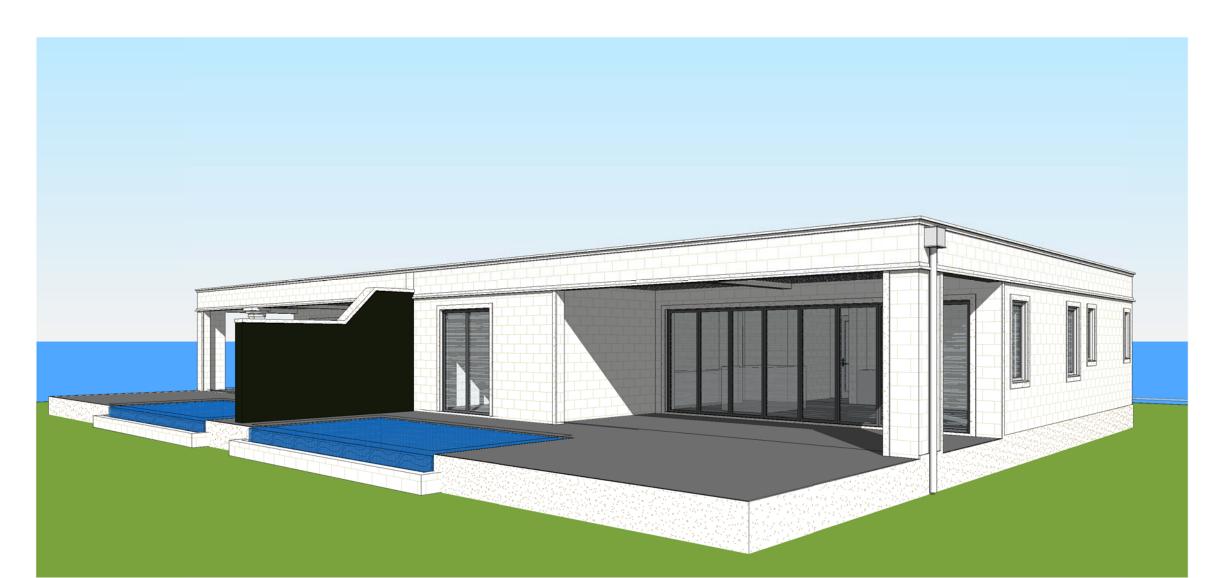

## VILLA Da+Db



## **AREAS (UNIT 1 & 2):**

Floor Area = 1798.58 SQ.FT Pool Deck = 631.41 SQ.FT Roof Area = 1823.23 SQ.FT











Do not scale off this drawing. Work from the indicated dimensions only. All site dimensions to be verified by Contractor and any discrepancies reported back to Formwork Architecture Inc.

All dimensions in inches unless otherwise noted.

This drawing is property of Formwork Architecture Inc. Architect's authorisation required to reproduce all or just a part of it.

All Formwork work is undertaken strictly on the basis of its standard conditions of sale and all purchases

© 2012 - Formwork

DRAWING NUMBERING:

Joh No. 2000 General Layout - Lot Plan

Job No.-000
Job No.-100 (series)
Job No.-110 (series)
Job No.-110 (series)
Job No.-200 (series)
Job No.-200 (series)
Job No.-500 (series)
Job No.-500 (series)
Job No.-500 (series)
Job No.-600 (series)
Job No.-700 (series)
Job No.-700 (se