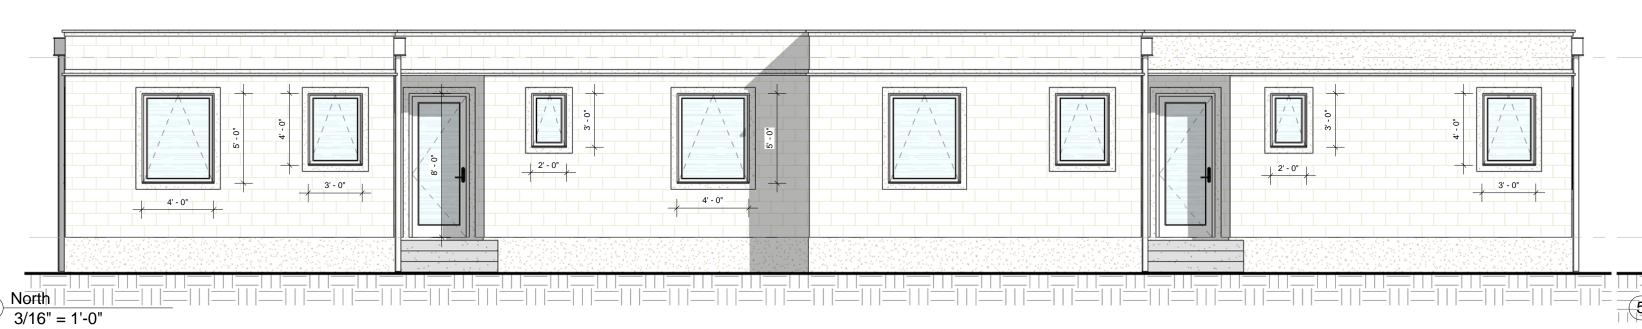

## VILLA Da+Db

## Lot 3 Westmoreland

CLIENT

MTM Caribbean Holdings

DCATION

Lot 3 Westmoreland, St. James, Barbados

Villa Da+Db Plans & Elevations

DRAWN STATUS
BB SD5

DATE