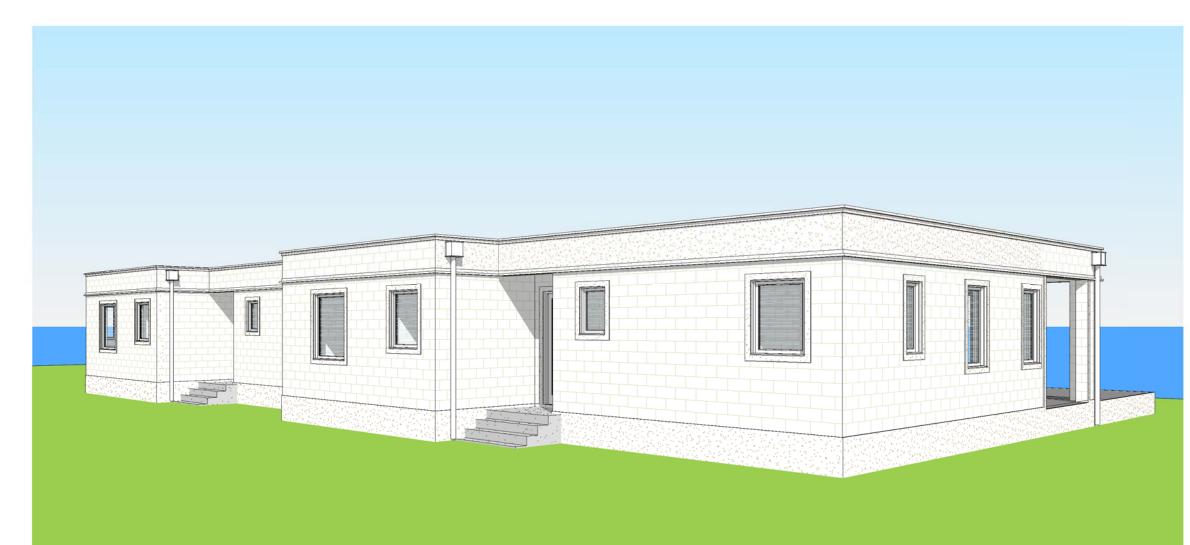

## VILLA Da+Db



## **AREAS (UNIT 1 & 2):**

Floor Area = 1798.58 SQ.FT Pool Deck = 631.41 SQ.FT Roof Area = 1823.23 SQ.FT











Do not scale off this drawing. Work from the indicated dimensions only. All site dimensions to be verified by Contractor and any discrepancies reported back to Formwork Architecture Inc.

All dimensions in inches unless otherwise noted.

This drawing is property of Formwork Architecture Inc. Architect's authorisation required to reproduce all or just a part of it.

All Formwork work is undertaken strictly on the basis of its standard conditions of sale and all purchases

© 2012 - Formwork

DRAWING NUMBERING:

Joh No. 2000 General Layout - Lot Plan

Job No.-000
Job No.-100 (series)
Job No.-110 (series)
Job No.-110 (series)
Job No.-200 (series)
Job No.-200 (series)
Job No.-500 (series)
Job No.-500 (series)
Job No.-500 (series)
Job No.-600 (series)
Job No.-700 (series)
Job No.-700 (