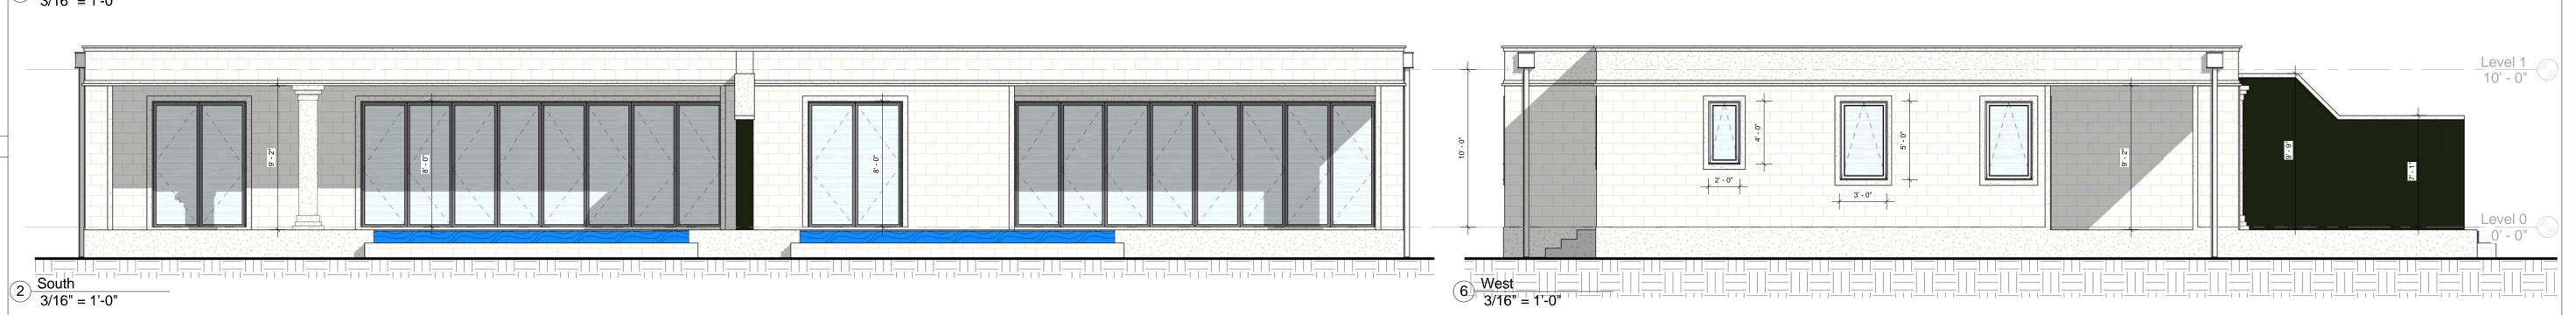

## VILLA Da+Db



## **AREAS (UNIT 1 & 2):**

Floor Area = 1798.58 SQ.FT Pool Deck = 631.41 SQ.FT Roof Area = 1823.23 SQ.FT











Do not scale off this drawing. Work from the indicated dimensions only. All site dimensions to be verified by Contractor and any discrepancies reported back to Formwork Architecture Inc.

All dimensions in inches unless otherwise noted.

This drawing is property of Formwork Architecture Inc. Architect's authorisation required to reproduce all or just a part of it.

All Formwork work is undertaken strictly on the basis of its standard conditions of sale and all purchases

© 2012 - Formwork

DRAWING NUMBERING:

Joh No. 2000 General Layout - Lot Plan

Job No.-000
Job No.-100 (series)
Job No.-110 (series)
Job No.-110 (series)
Job No.-200 (series)
Job No.-200 (series)
Job No.-500 (series)
Job No.-500 (series)
Job No.-500 (series)
Job No.-600 (series)
Job No.-700 (series)
Job No.-700 (seri