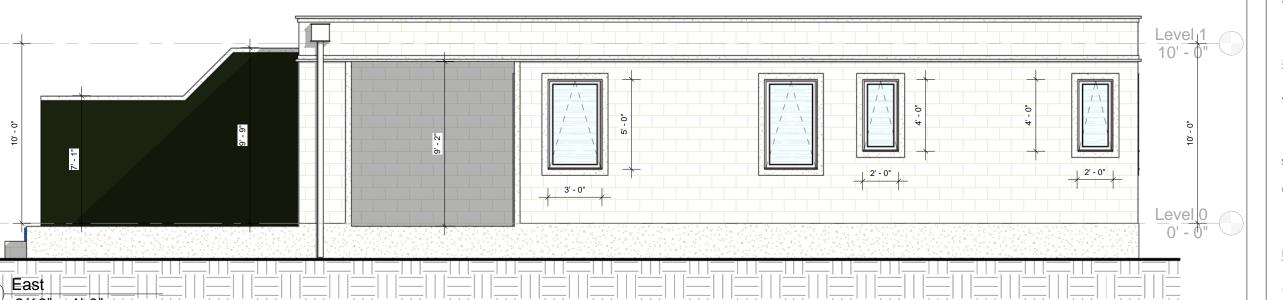

## VILLA Da+Db

## Lot 3 Westmoreland

CLIENT

MTM Caribbean Holdings

DCATION

Lot 3 Westmoreland, St. James, Barbados

Villa Da+Db Plans & Elevations

DRAWN STATUS
BB SD5

DATE