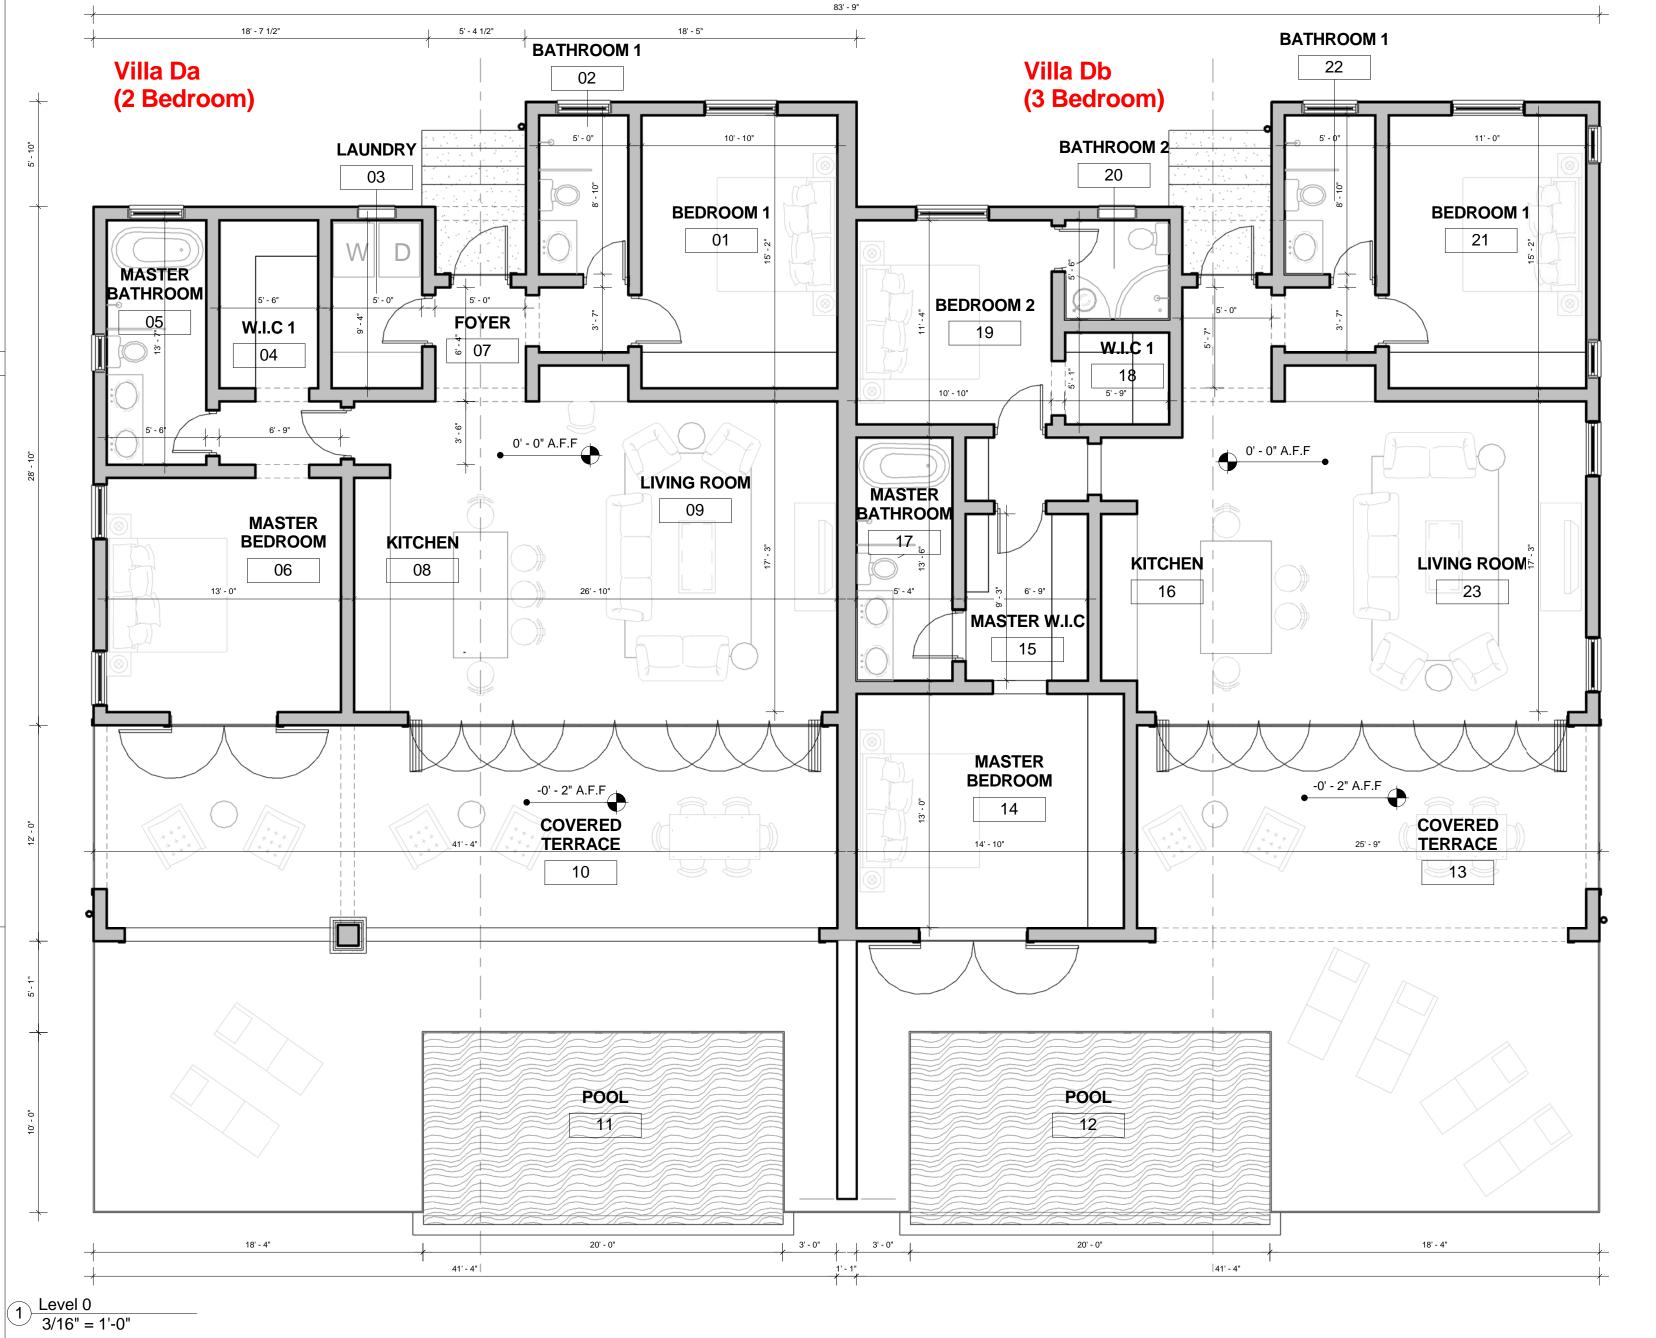

## VILLA Da+Db

## **AREAS (UNIT 1 & 2):**

Floor Area = 1798.58 SQ.FT Pool Deck = 631.41 SQ.FT Roof Area = 1823.23 SQ.FT

Do not scale off this drawing. Work from the indicated dimensions only. All site dimensions to be verified by Contractor and any discrepancies reported back to Formwork Architecture Inc.